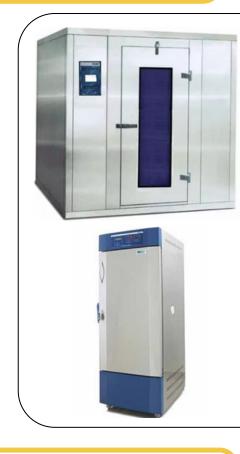

### LAB INSTRUMENTS

HPLC & GC (Refurbished)

- Walk in Stability Chambers
- Walk in Cold Rooms
- Walk in Cooling Incubators
- Walk in Bacteriological Incubators
- Walk in Plant Growth Chambers
- Walk in Deep Freezer
- Stability Test Chamber
- Seed Germinator
- Cooling Incubator(BOD)
- Bacteriological Incubator
- Freeze Thaw Chamber
- Bio Freeze -40°C
- Ultra Bio Freeze -80°C
- Laboratory Refrigerator